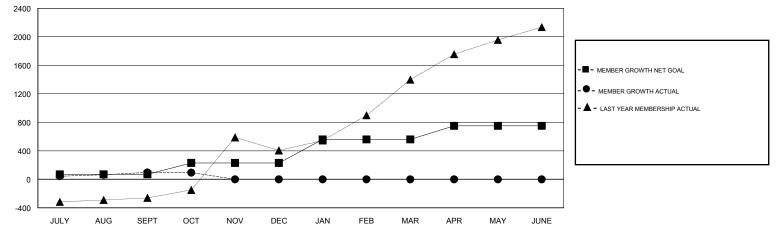

## JAYESH THAKKAR GMT:

| GMT: JAYESH THAKKAR   |               |           | LOCAT         | LOCATION INDIA        |                           |                         | GMT CA                                             |
|-----------------------|---------------|-----------|---------------|-----------------------|---------------------------|-------------------------|----------------------------------------------------|
| Clubs                 |               |           |               | Members               |                           |                         |                                                    |
| RESULTS FOR 2018-2019 |               |           |               | RESULTS FOR 2018-2019 |                           |                         |                                                    |
| QUARTER               | NEW CLUB GOAL | NEW CLUBS | DROPPED CLUBS | QUARTER               | MEMBER GROWTH NET<br>GOAL | MEMBER GROWTH<br>ACTUAL | DROPPED<br>MEMBERS ACTUAL<br>(including transfers) |
| JULY/AUG/SEPT         | 1             | 3         | 0             | JULY/AUG/SEPT         | 70                        | 240                     | 125                                                |
| OCT/NOV/DEC           | 2             | 0         | 0             | OCT/NOV/DEC           | 160                       | 39                      | 37                                                 |
| JAN/FEB/MAR           | 2             | 0         | 0             | JAN/FEB/MAR           | 330                       | 0                       | 0                                                  |
| APR/MAY/JUNE          | 2             | 0         | 0             | APR/MAY/JUNE          | 190                       | 0                       | 0                                                  |