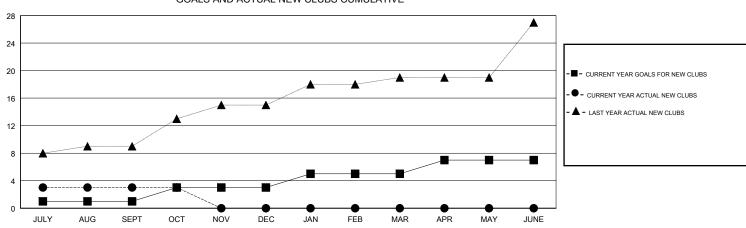

## JAYESH THAKKAR GMT:

| GMT: JAYESH THAKKAR   |               |           | LOCAT         | LOCATION INDIA        |                           |                         | GMT CA                                             |
|-----------------------|---------------|-----------|---------------|-----------------------|---------------------------|-------------------------|----------------------------------------------------|
| Clubs                 |               |           |               | Members               |                           |                         |                                                    |
| RESULTS FOR 2018-2019 |               |           |               | RESULTS FOR 2018-2019 |                           |                         |                                                    |
| QUARTER               | NEW CLUB GOAL | NEW CLUBS | DROPPED CLUBS | QUARTER               | MEMBER GROWTH NET<br>GOAL | MEMBER GROWTH<br>ACTUAL | DROPPED<br>MEMBERS ACTUAL<br>(including transfers) |
| JULY/AUG/SEPT         | 1             | 3         | 0             | JULY/AUG/SEPT         | 70                        | 240                     | 125                                                |
| OCT/NOV/DEC           | 2             | 0         | 0             | OCT/NOV/DEC           | 160                       | 39                      | 37                                                 |
| JAN/FEB/MAR           | 2             | 0         | 0             | JAN/FEB/MAR           | 330                       | 0                       | 0                                                  |
| APR/MAY/JUNE          | 2             | 0         | 0             | APR/MAY/JUNE          | 190                       | 0                       | 0                                                  |